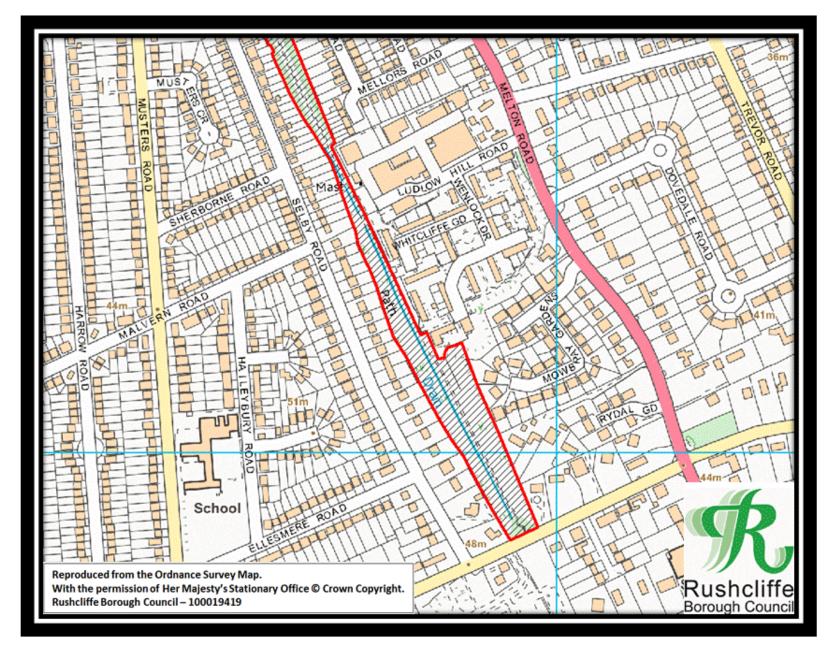

Figure 14 – Gresham Playing Fields

Figure 15 – Greythorn Drive Playing Field

Figure 16 – Oak Tree Close Play Area

Figure 17 – Sharphill Wood

Figure 18 – Lady Bay and The Hook

Figure 19 – Trent Bridge Ward North