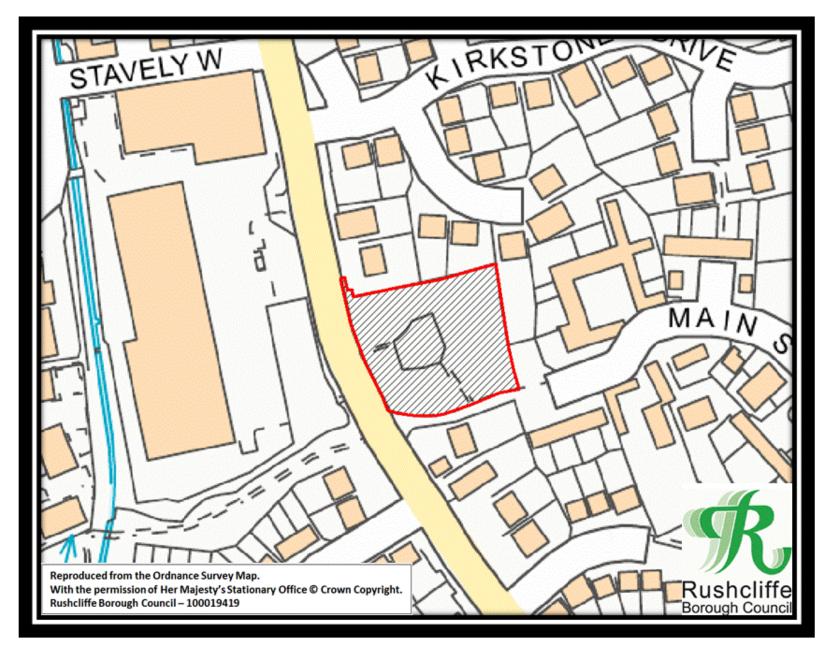

Figure 2 – Adbolton Playing Field

Figure 3 – Alford Road Playing Field

Figure 4 – Boundary Road Playing Field

Figure 5 – Buckfast Way Open Space

Figure 6 – Collington Common Open Space

Figure 7 – Denton Drive Play Area