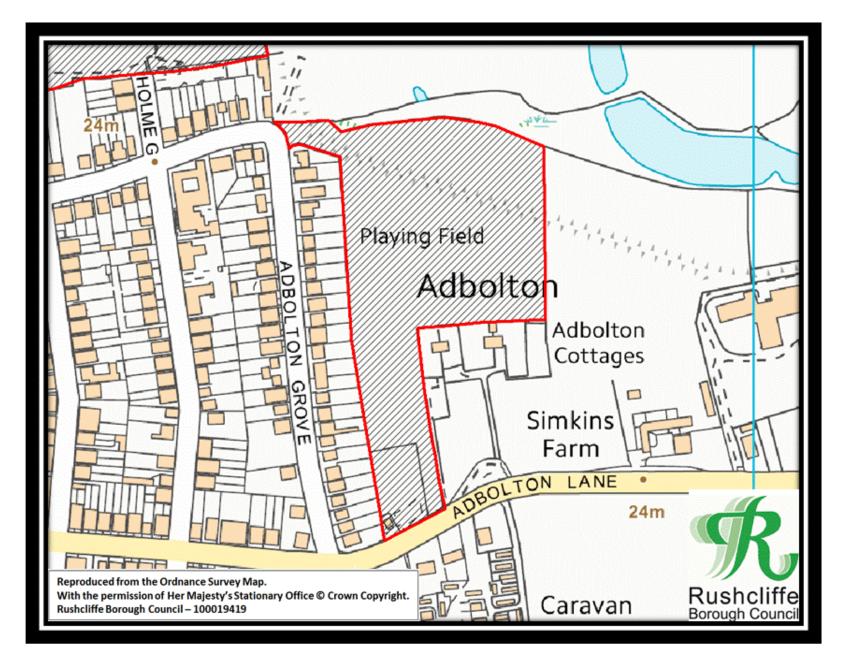

Figure 2 – Adbolton Playing Field

Figure 3 – Alford Road Playing Field

Figure 4 – Boundary Road Playing Field

Figure 5 – Buckfast Way Open Space

Figure 6 – Collington Common Open Space

Figure 7 – Denton Drive Play Area