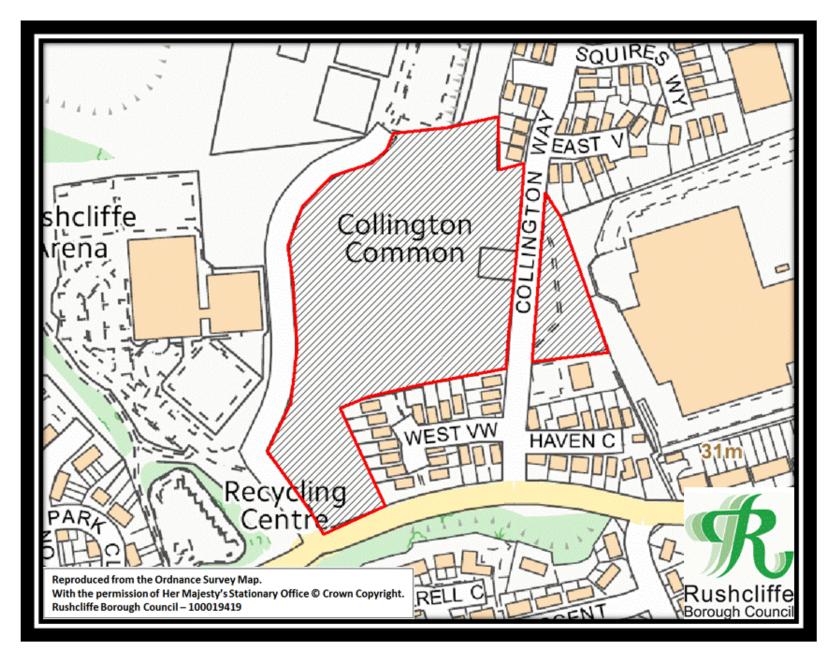

Figure 2 – Adbolton Playing Field

Figure 3 – Alford Road Playing Field

Figure 4 – Boundary Road Playing Field

Figure 5 – Buckfast Way Open Space

Figure 6 – Collington Common Open Space

Figure 7 – Denton Drive Play Area