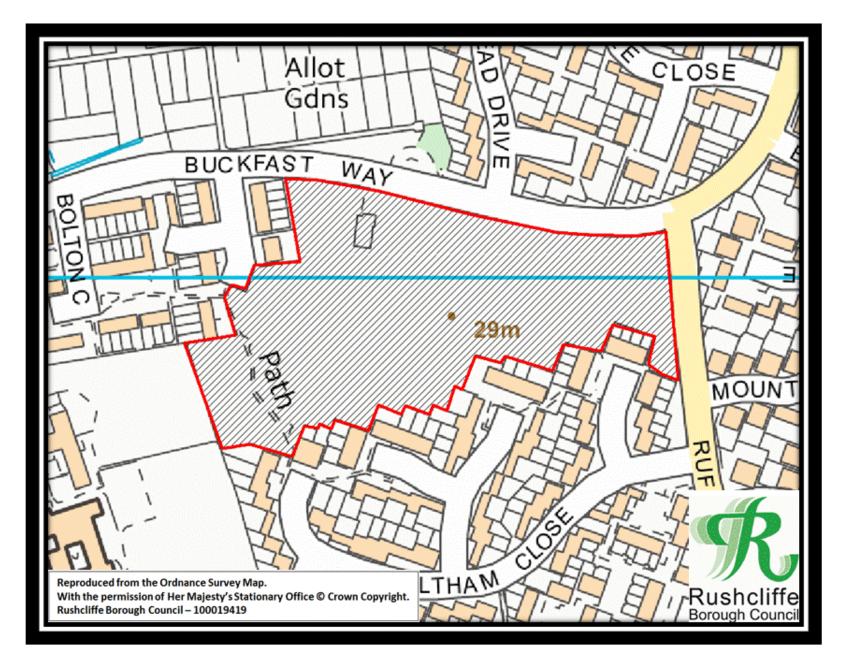

Figure 2 – Adbolton Playing Field

Figure 3 – Alford Road Playing Field

Figure 4 – Boundary Road Playing Field

Figure 5 – Buckfast Way Open Space

Figure 6 – Collington Common Open Space

Figure 7 – Denton Drive Play Area