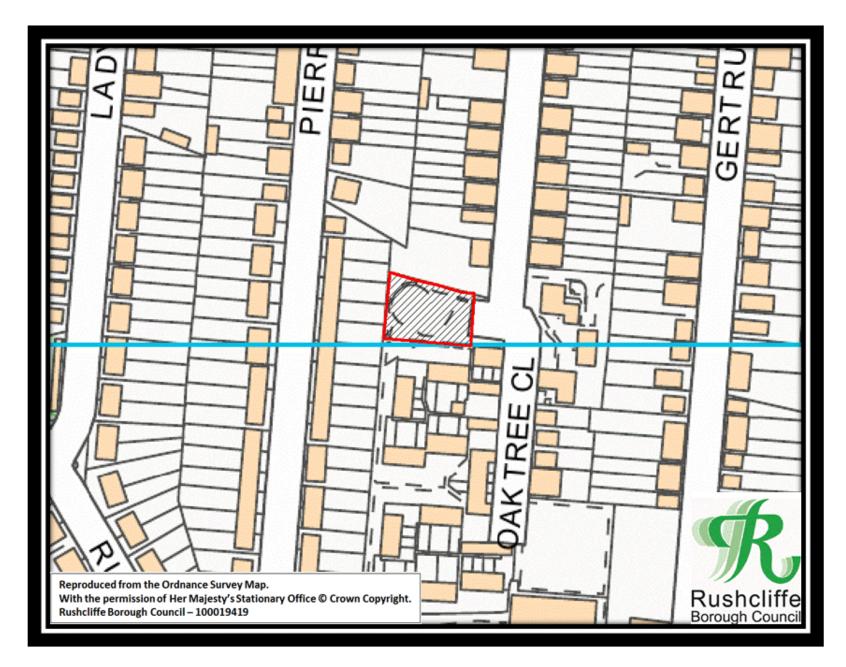

Figure 14 – Gresham Playing Fields

Figure 15 – Greythorn Drive Playing Field

Figure 16 – Oak Tree Close Play Area

Figure 17 – Sharphill Wood

Figure 18 – Lady Bay and The Hook

Figure 19 – Trent Bridge Ward North