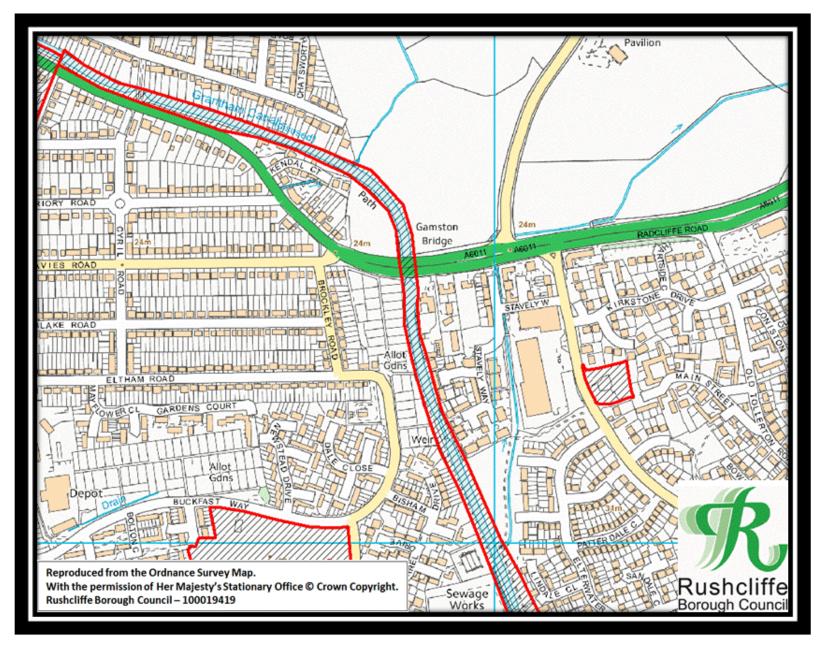

Figure 8 – Edwalton Golf Course

Figure 9 – Gamston Play Area

Figure 10 – Grantham Canal Tow Path North

Figure 11 – Grantham Canal Tow Path South

Figure 12 – The Green Line North

Figure 13 – The Green Line South