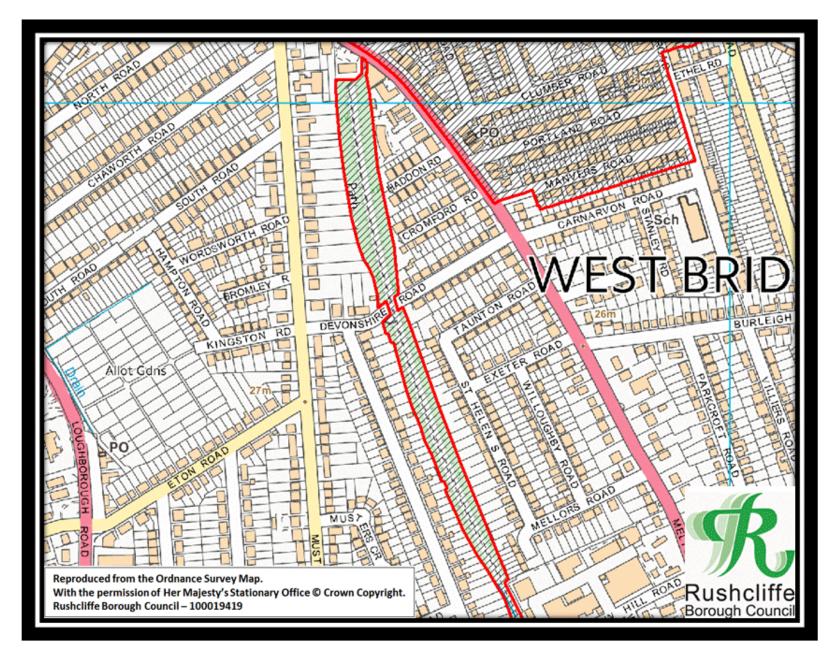

Figure 8 – Edwalton Golf Course

Figure 9 – Gamston Play Area

Figure 10 – Grantham Canal Tow Path North

Figure 11 – Grantham Canal Tow Path South

Figure 12 – The Green Line North

Figure 13 – The Green Line South