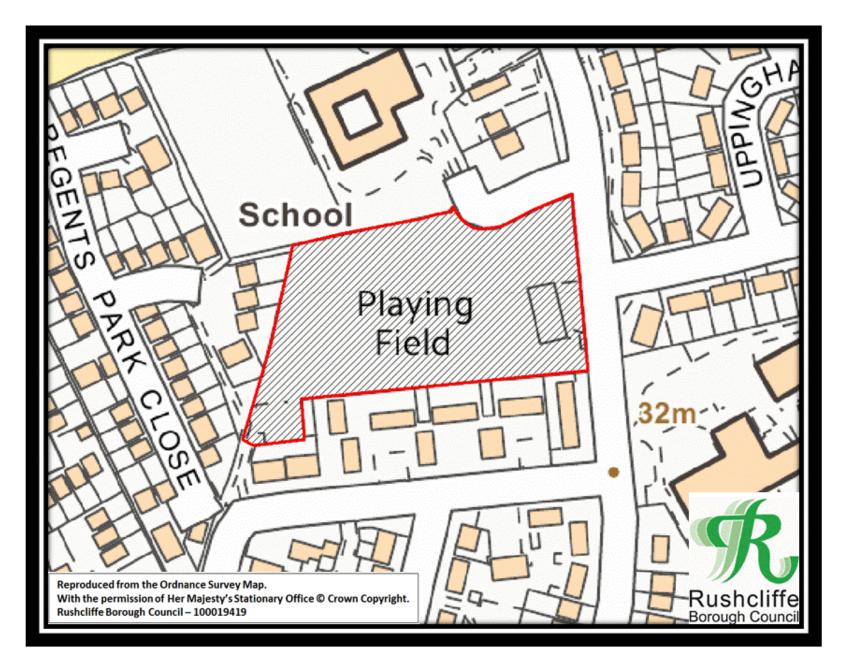

Figure 14 – Gresham Playing Fields

Figure 15 – Greythorn Drive Playing Field

Figure 16 – Oak Tree Close Play Area

Figure 17 – Sharphill Wood

Figure 18 – Lady Bay and The Hook

Figure 19 – Trent Bridge Ward North