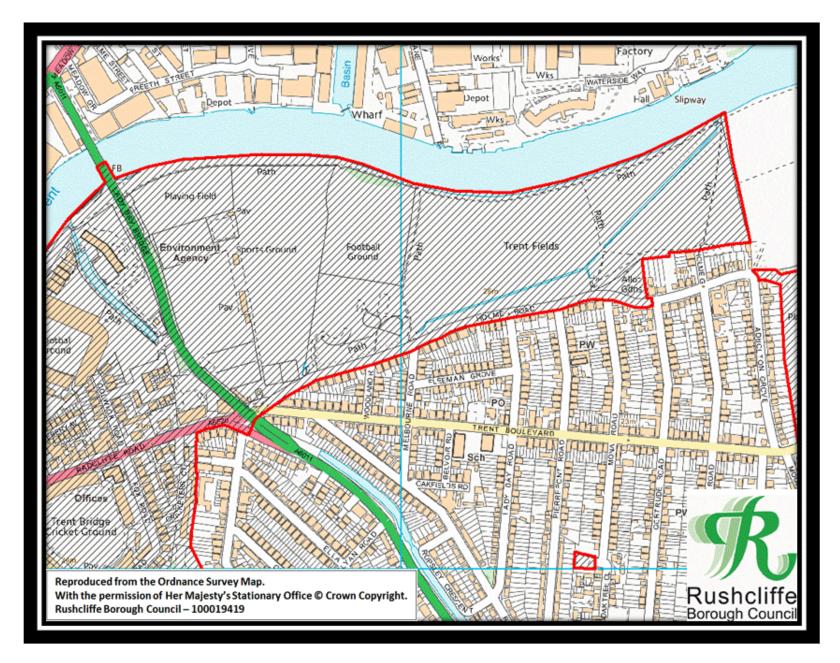

Figure 14 – Gresham Playing Fields

Figure 15 – Greythorn Drive Playing Field

Figure 16 – Oak Tree Close Play Area

Figure 17 – Sharphill Wood

Figure 18 – Lady Bay and The Hook

Figure 19 – Trent Bridge Ward North

List of Parks, Playgrounds, and Common spaces included in the Public Space Protection Order

| Adbolton Lane Play Area                  |  |
|------------------------------------------|--|
| Alford Road Playing Fields               |  |
| Ambleside (Gamston) Play Area            |  |
| Boundary Road Playing Fields             |  |
| Bridge Fields Park                       |  |
| Bridgford Park                           |  |
| Buckfast Way Open Area                   |  |
| Collington Common                        |  |
| Denton Drive Play Area                   |  |
| Edwalton Golf Course                     |  |
| Grantham Canal Towpath                   |  |
| Gresham Playing Fields                   |  |
| Greythorn Drive Play Area                |  |
| Ten Acres (Adbolton Lane) Playing Fields |  |
| The Green Line                           |  |
| The Hook                                 |  |
| Oak Tree Close Play Area                 |  |
| Sharphill Woods                          |  |
| West Park                                |  |
|                                          |  |