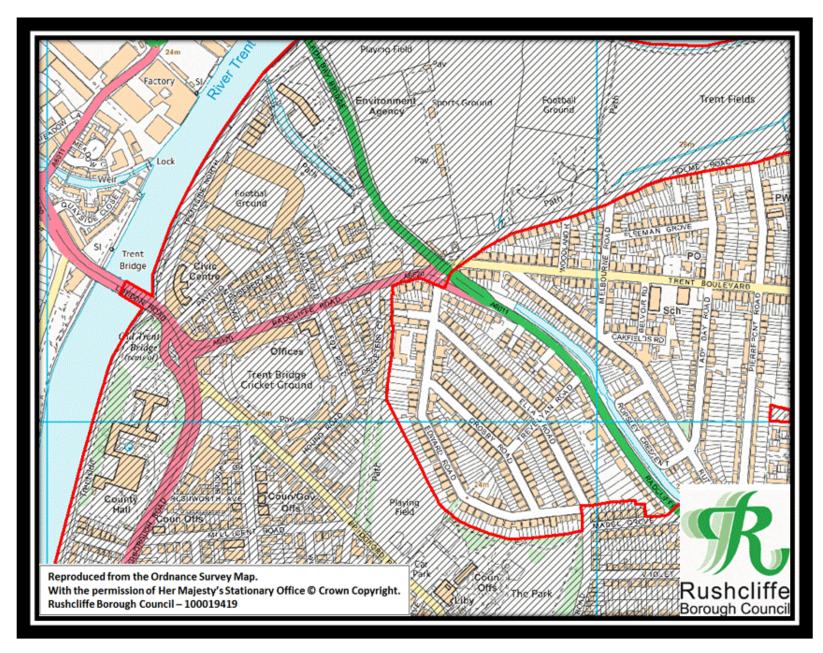

Figure 14 – Gresham Playing Fields

Figure 15 – Greythorn Drive Playing Field

Figure 16 – Oak Tree Close Play Area

Figure 17 – Sharphill Wood

Figure 18 – Lady Bay and The Hook

Figure 19 – Trent Bridge Ward North