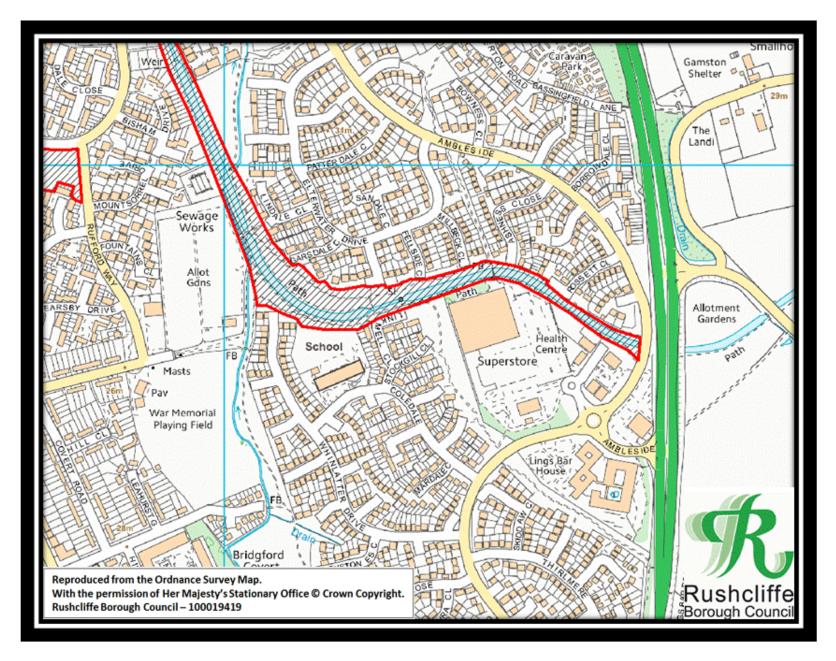

Figure 8 – Edwalton Golf Course

Figure 9 – Gamston Play Area

Figure 10 – Grantham Canal Tow Path North

Figure 11 – Grantham Canal Tow Path South

Figure 12 – The Green Line North

Figure 13 – The Green Line South