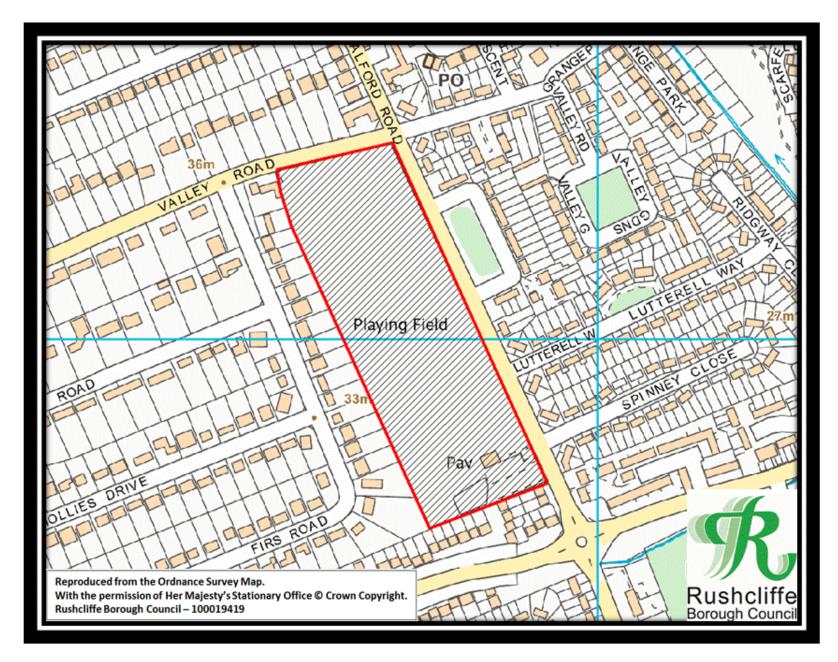

Figure 2 – Adbolton Playing Field

Figure 3 – Alford Road Playing Field

Figure 4 – Boundary Road Playing Field

Figure 5 – Buckfast Way Open Space

Figure 6 – Collington Common Open Space

Figure 7 – Denton Drive Play Area