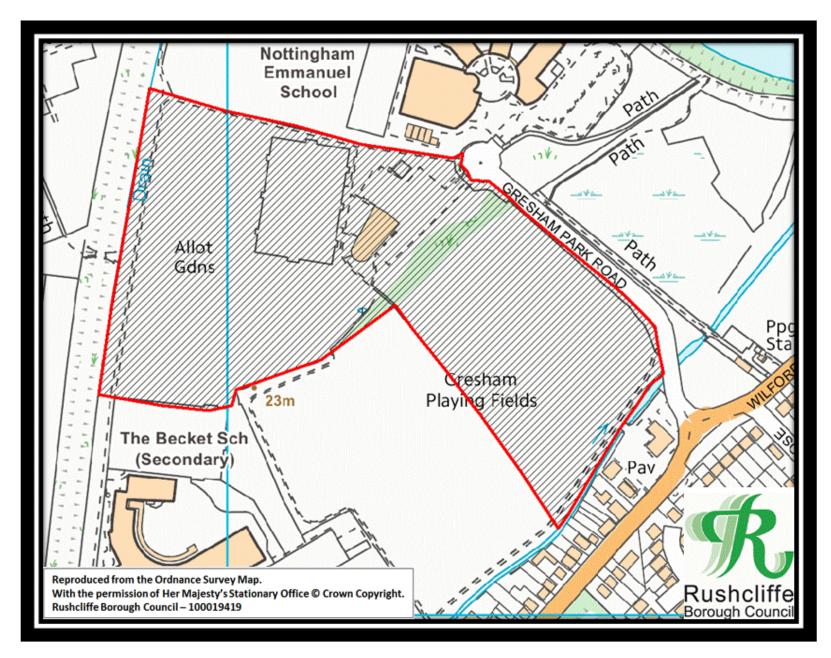

Figure 14 – Gresham Playing Fields

Figure 15 – Greythorn Drive Playing Field

Figure 16 – Oak Tree Close Play Area

Figure 17 – Sharphill Wood

Figure 18 – Lady Bay and The Hook

Figure 19 – Trent Bridge Ward North