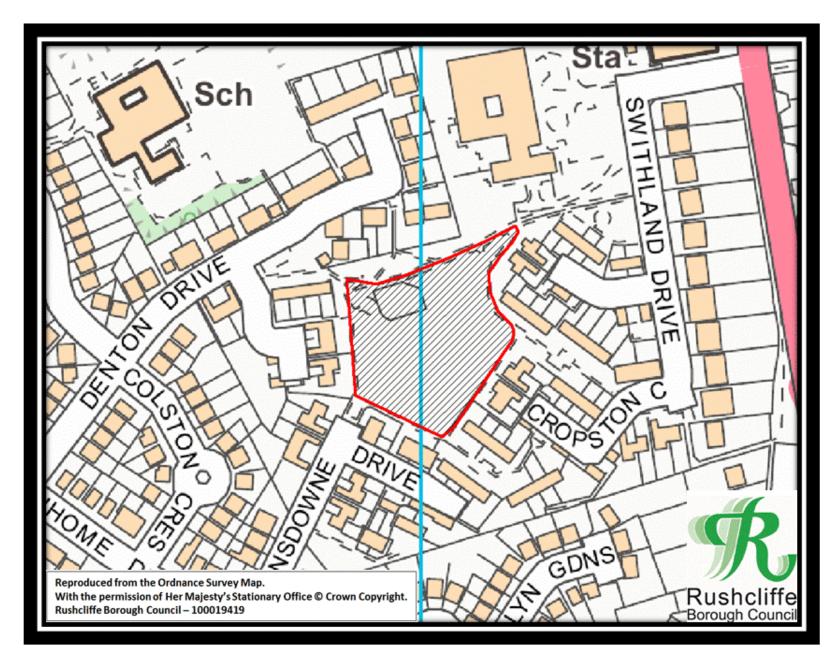

Figure 2 – Adbolton Playing Field

Figure 3 – Alford Road Playing Field

Figure 4 – Boundary Road Playing Field

Figure 5 – Buckfast Way Open Space

Figure 6 – Collington Common Open Space

Figure 7 – Denton Drive Play Area