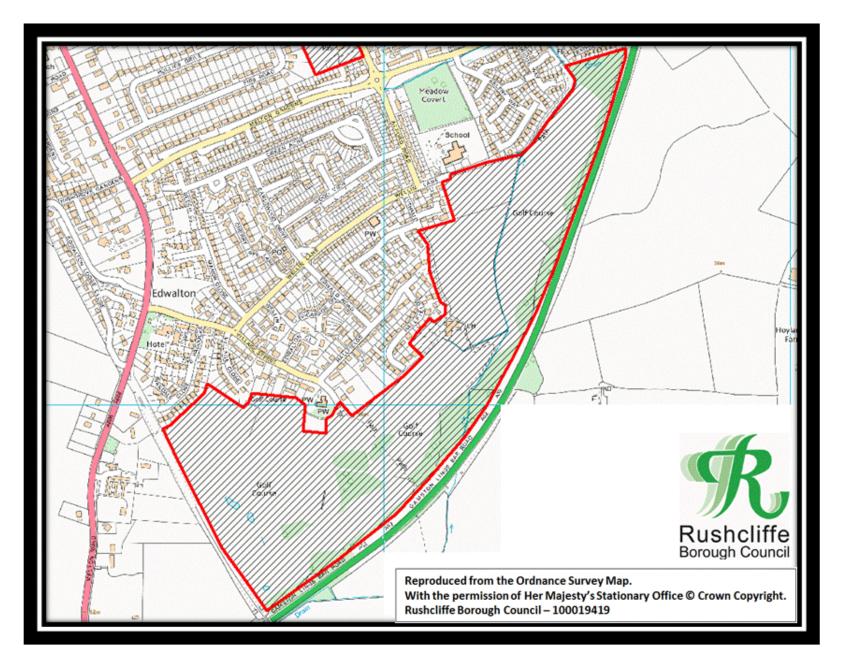

Figure 8 – Edwalton Golf Course

Figure 9 – Gamston Play Area

Figure 10 – Grantham Canal Tow Path North

Figure 11 – Grantham Canal Tow Path South

Figure 12 – The Green Line North

Figure 13 – The Green Line South