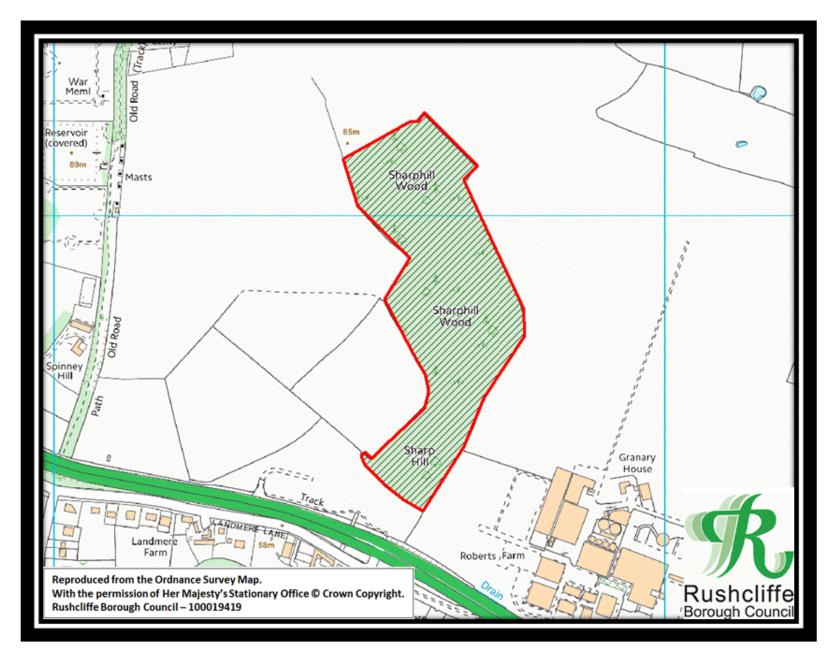

Figure 14 – Gresham Playing Fields

Figure 15 – Greythorn Drive Playing Field

Figure 16 – Oak Tree Close Play Area

Figure 17 – Sharphill Wood

Figure 18 – Lady Bay and The Hook

Figure 19 – Trent Bridge Ward North

List of Parks, Playgrounds, and Common spaces included in the Public Space Protection Order

| Adbolton Lane Play Area                  |  |
|------------------------------------------|--|
| Alford Road Playing Fields               |  |
| Ambleside (Gamston) Play Area            |  |
| Boundary Road Playing Fields             |  |
| Bridge Fields Park                       |  |
| Bridgford Park                           |  |
| Buckfast Way Open Area                   |  |
| Collington Common                        |  |
| Denton Drive Play Area                   |  |
| Edwalton Golf Course                     |  |
| Grantham Canal Towpath                   |  |
| Gresham Playing Fields                   |  |
| Greythorn Drive Play Area                |  |
| Ten Acres (Adbolton Lane) Playing Fields |  |
| The Green Line                           |  |
| The Hook                                 |  |
| Oak Tree Close Play Area                 |  |
| Sharphill Woods                          |  |
| West Park                                |  |
|                                          |  |