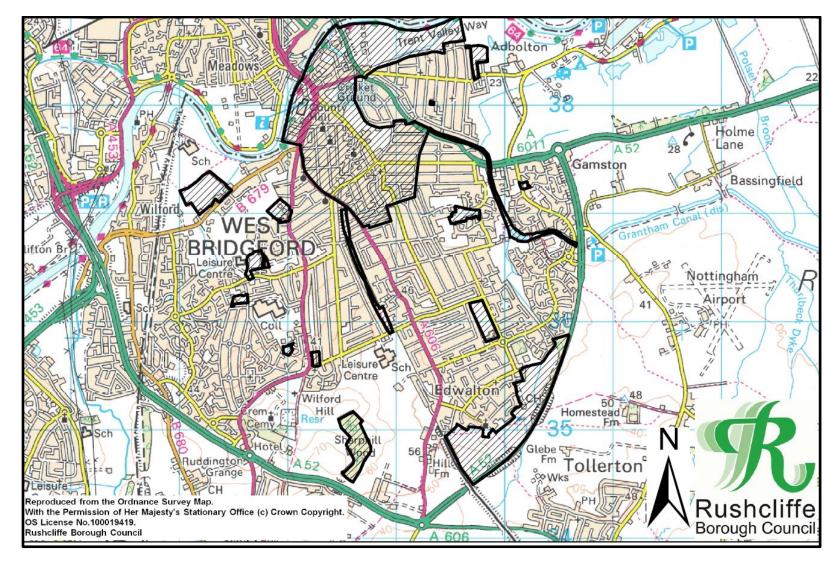

## SCHEDULE

The land shown edged black on Figure 1 and red on Figures 2 to 21 and described in the following Lists, which Figures and Lists form part of this Order.

Figure 1 - Indicative plan showing the whole area of the Rushcliffe PSPO No.1 of 2017